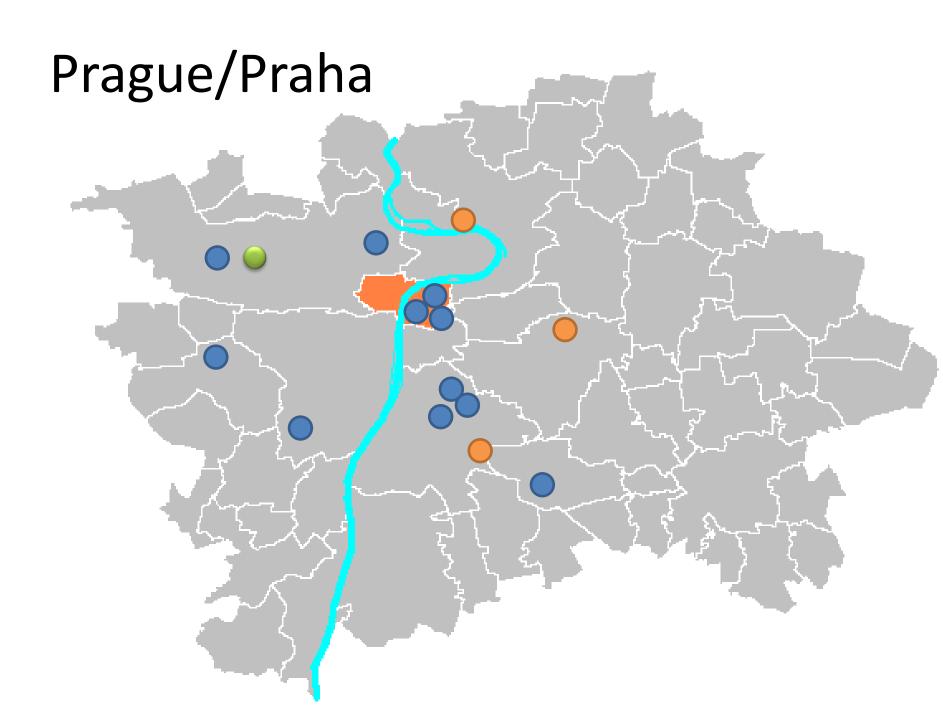

## Numbers

- 17 faculties (5 medical, 3 theological, pharmacy, law, mat-phys, natural sci, sociology, humanities, philosophy, pedagogy, sports)
- approx. 54 000 students
- staff 7 800 50 % academic