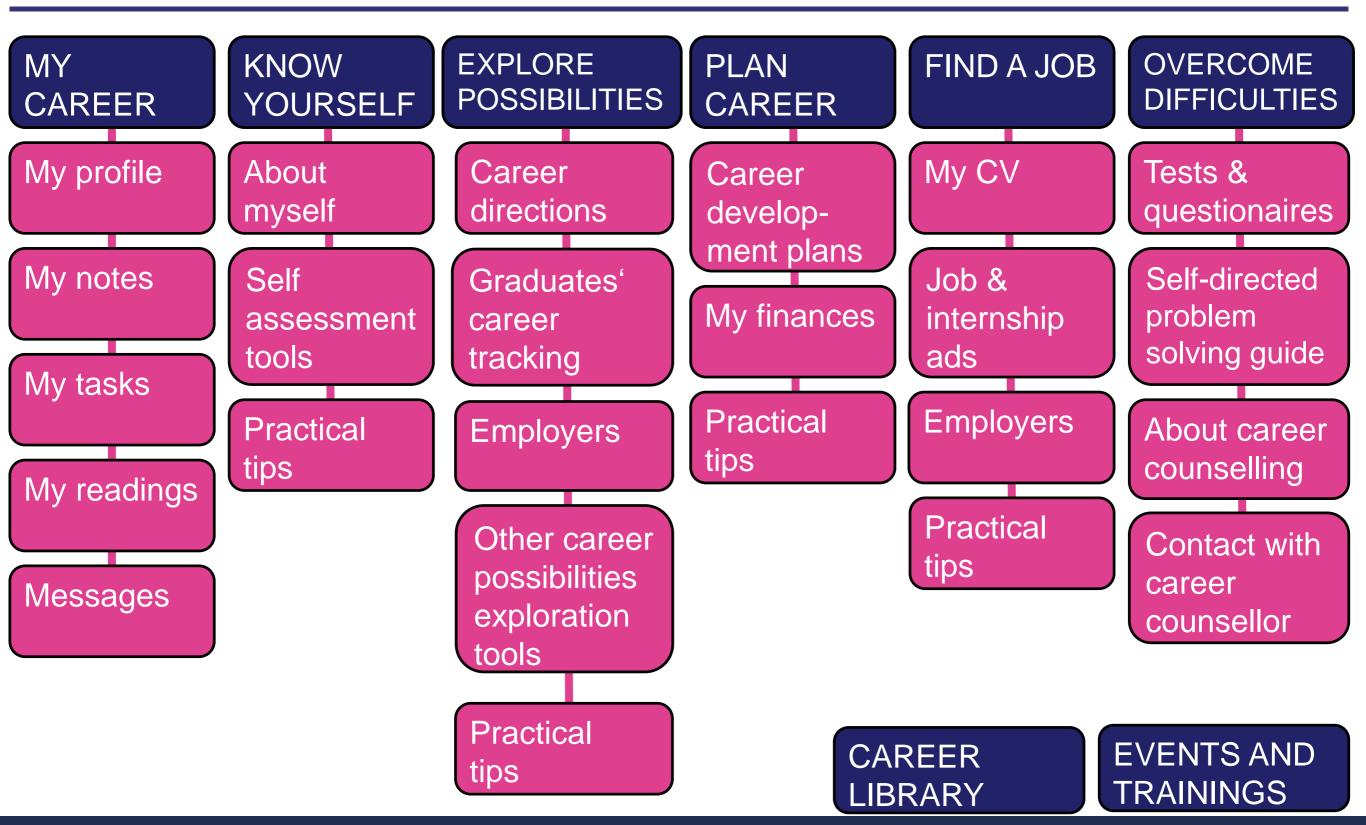

|
| Career<br>implementation            | <ul> <li>Personal finances management</li> <li>Learning process management</li> <li>Job search process management</li> <li>Establishing oneself in a labor market</li> <li>Career changes management</li> <li>Career and personal life balance</li> </ul> |



### Karjera.lt USERS' ROLES





### Karjera.lt STRUCTURE: PERSONAL CAREER MANAGEMENT SUBSYSTEM

Subsystem's goal is to provide computerized career management services and interactive tools in order to help students and graduates to make self-assessment, to explore career options, to develop and implement career plans, to track their career progress and manage the personally significant career information





### PERSONAL CAREER MANAGEMENT SUBSYSTEM: STUDENT'S ENVIRONMENT





### PERSONAL CAREER MANAGEMENT SUBSYSTEM STUDENT'S ENVIRONMENT: SELF-ASSESSMENT TOOLS

#### TESTAI IR KLAUSIMYNAI

| Karjeros vertybių klausimynas             | 🕢 (Išspręstas 2015-09-11) 🖺 🛛 Rodyti:                       | Tik man 👻        |
|-------------------------------------------|-------------------------------------------------------------|------------------|
| Interesų klausimynas                      | 🕢 (Išspręstas 2015-10-25) 🔋 🛛 Rodyti:                       | Tik man 🔹        |
| 😑 Gabumų testai 🛈                         | 🕢 (Išspręsta 15 iš 23) 🔋 🛛 Rodyti:                          | Tik man 💌        |
| + Verbaliniai gabumai                     |                                                             |                  |
| + Matematiniai gabumai                    |