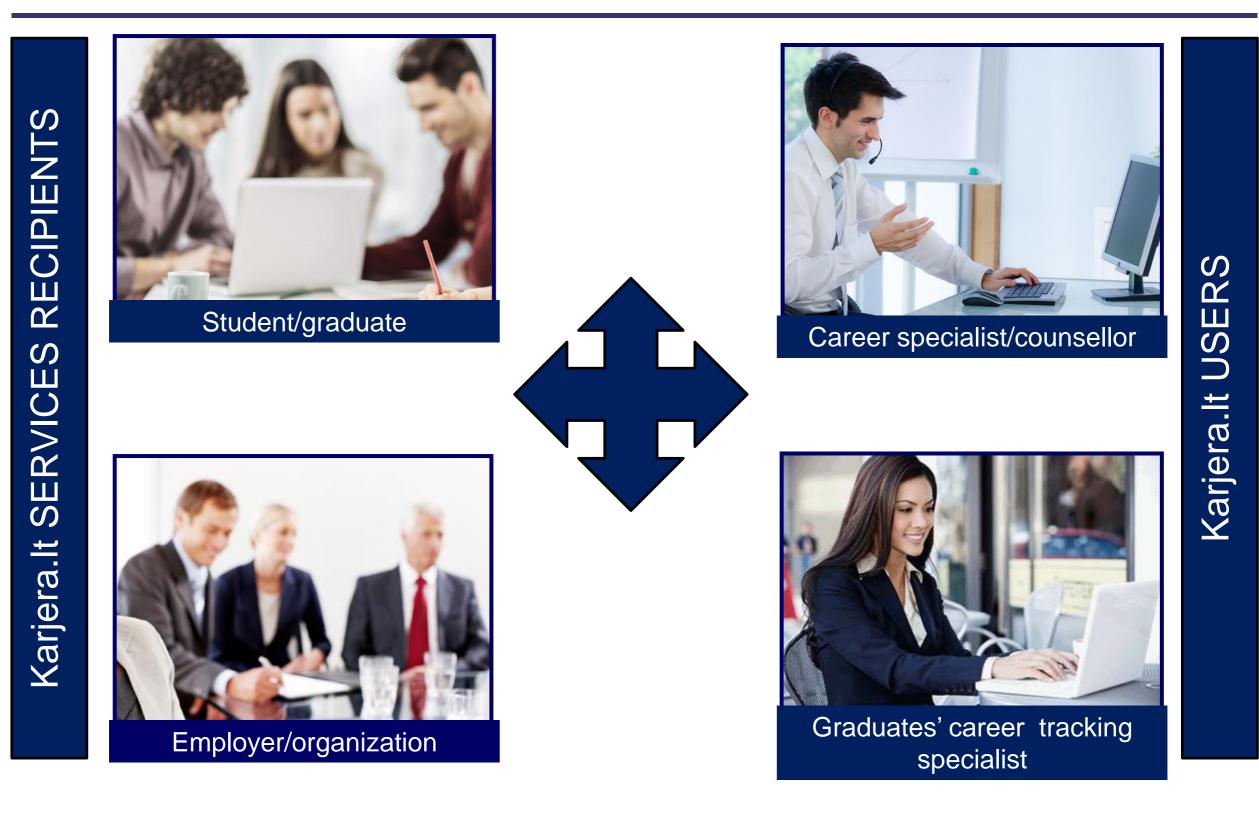

xploration of global economic, social and technological trends</li> <li>Exploration of employment opportunities</li> <li>Exploration of learning opportunities</li> </ul>             |
| Career planning                     | <ul> <li>The creation of career vision</li> <li>Career decision making</li> <li>The creation of career plan</li> </ul>                                                                                                                                    |
| Career<br>implementation            | <ul> <li>Personal finances management</li> <li>Learning process management</li> <li>Job search process management</li> <li>Establishing oneself in a labor market</li> <li>Career changes management</li> <li>Career and personal life balance</li> </ul> |



### Karjera.lt USERS' ROLES





### Karjera.lt STRUCTURE: PERSONAL CAREER MANAGEMENT SUBSYSTEM

Subsystem's goal is to provide computerized career management services and interactive tools in order to help students and graduates to make self-assessment, to explore career options, to develop and implement career plans, to track their career progress and manage the personally significant career information





### PERSONAL CAREER MANAGEMENT SUBSYSTEM: STUDENT'S ENVIRONMENT





### PERSONAL CAREER MANAGEMENT SUBSYSTEM STUDENT'S ENVIRONMENT: SELF-ASSESSMENT TOOLS

#### TESTAI IR KLAUSIMYNAI

| Karjeros vertybių klausimynas             | 🕢 (Išspręstas 2015-09-11) 🖺 🛛 Rodyti:                       | Tik man 👻        |
|-------------------------------------------|-----------------------------------------------------------