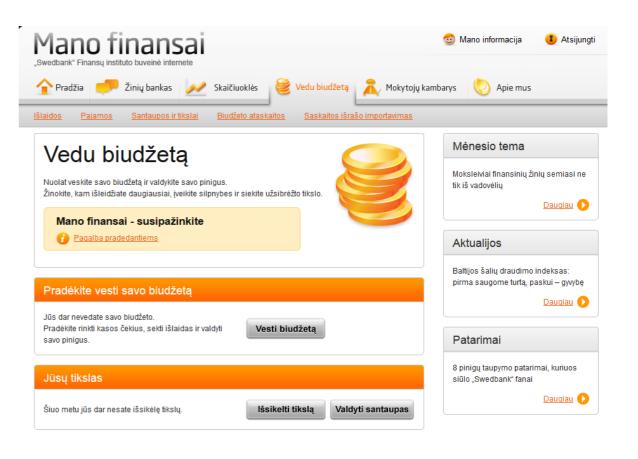

Students have a free access to one of the country's bank's created personal finance management tool

#### Students have possibility to:

- envision their career
- set realistic career goals
- make plans how to reach them
- track their performing

| Pradžia | Žinių bankas                   | Skaičiuoklės                                                | Vedu biudžetą           | Mokytojų kambarys                         | Apie mus |
|---------|--------------------------------|-------------------------------------------------------------|-------------------------|-------------------------------------------|----------|
|         | — Aktualijos<br>— Mėnesio tema | — Mano finansų skaičiuoklės<br>— Finansinis gyvenimo ciklas | — Išlaidos<br>— Pajamos | — Aktualijų žurnalas<br>— Mokymo medžiaga |          |