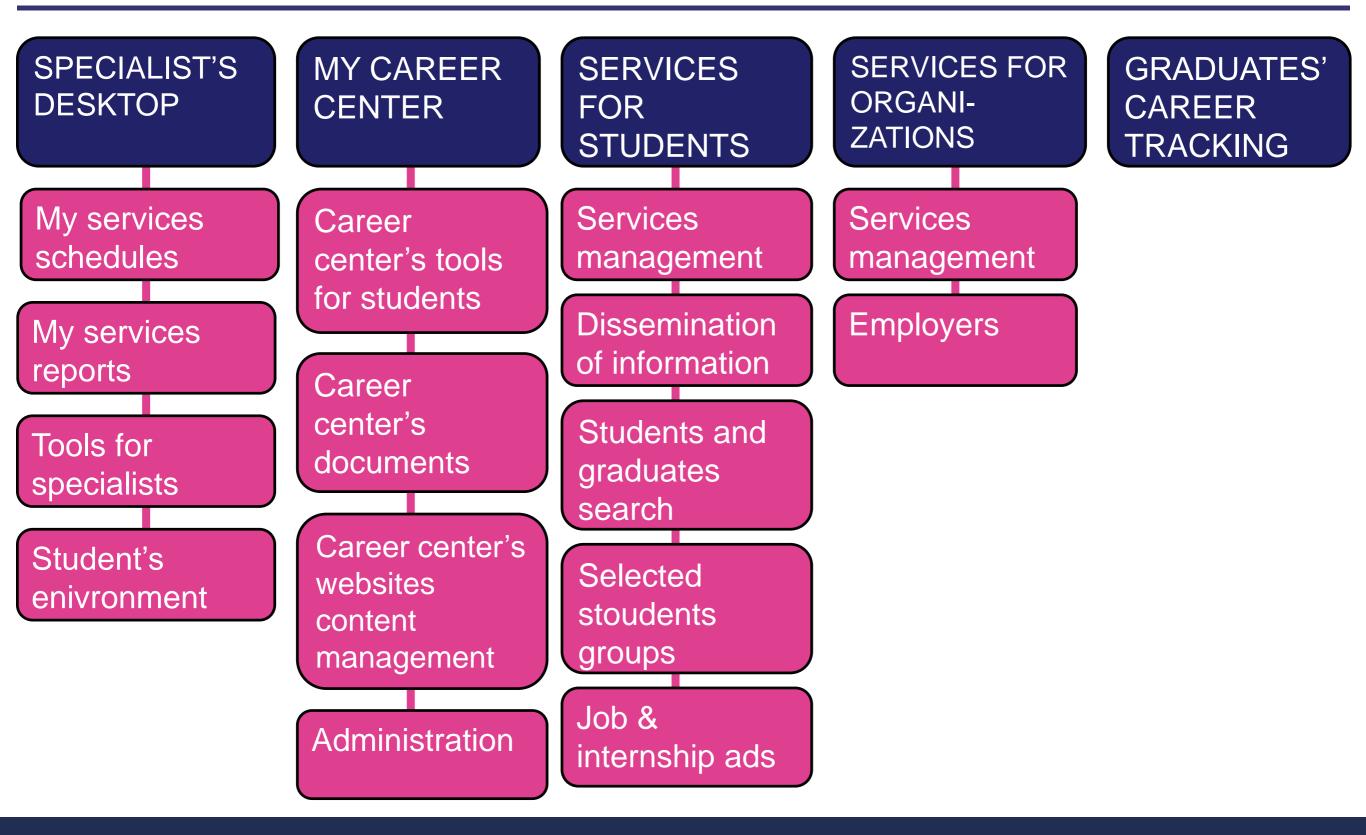

infolt@itreegroup.eu                            |
| Internetinis puslapis:           | http://www.itreegroup.eu/                       |



### POSSIBILITIES FOR STUDENTS AND GRADUATES

- Possibility for self-assessment
- Possibility to create career plan
- Possibility to find reliable information about career directions, occupations, positions, career possibilities after graduation
- Direct access to organizations
- The search of job or internship
- Availability to get required career support
- Registration to career events, trainings, seminars, counselling sessions
- Possibility to solve career problems on yourself or with a help of career counselor
- Process and store information related to career in one place



### PERSONAL CAREER MANAGEMENT SUBSYSTEM CAREER SPECIALIST'S ENVIRONMENT





# POSSIBILITIES FOR HIGHER EDUCATION INSTITUTIONS



- Possibility to publish information about career management services and organize registration to the seminars or consultations
- Possibility to remotely provide career services
- Possibility to generate career services reports
- Possibility to establish and maintain relationships with students, graduates and representatives of organizations
- Availability of career information resources
- Possibility to run graduates' career surveys
- Possibility to form analytical queries, view query results, generate reports
- Space to publish tracking reports publicly



### PERSONAL CAREER MANAGEMENT SUBSYSTEM ORGANIZATIONS'S ENVIRONMENT





### POSSIBILITIES FOR ORGANIZATIONS



- Possibility to introduce organization
- Publication of propose